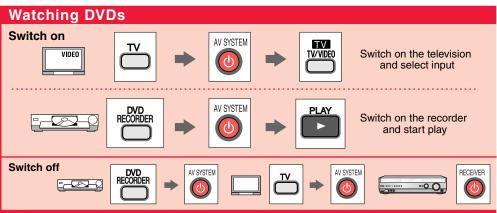

### **Panasonic**®

### **Remote Control Operation Guide**

Model No. EUR7722KM0



Welcome to the world of Home Theater.

This remote control is the key to your home theater experience.



Actual operations depend on your equipment and software. Be sure to read the instructions for the receiver and your other components.

# DVD PLAYER







### DVD RECORDER







### Operating the DVD recorder



Select drive

### If it does not change

After performing the following operations, press this button again.

- 1. Press [DVD RECORDER].
- While pressing [ENTER], press and hold [8] for approximately 2 seconds.

#### To return

In step 2 above, while pressing [ENTER], press and hold [9] for approximately 2 seconds.

The factory setting is [9].

### When using a Panasonic DVD recorder

Change the unit's remote control code to match the remote control code of the DVD recorder.

Preparations: Check the remote control code of the DVD recorder.

For about one second press [ENTER] and the button ([1], [2] or [3]) which is the same number as the remote control code set by the DVD recorder.

The factory setting is [1].



# CD PLAYER











## RECEIVER